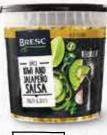

## **KIWI AND JALAPEÑO SALSA**

A UNIQUE 'SALSA VERDE' FOR A FRUITY & SPICY TWIST. THIS SALSA COMBINES THE FRESHNESS OF CUCUMBER AND GREEN PEPPERS WITH THE FRUITINESS OF KIWI. GREEN JALAPEÑO.LIME AND CORIANDER TO ADD MEXICAN FLAVOUR TO THIS FRESH SALSA.

TWIST IT! MEXICAN HOT DOG | POKE BOWL | FISH

1 KG

1 KG

| 1       | UUN DEL                                                                      |                           |                 |       |                                     | 15 |
|---------|------------------------------------------------------------------------------|---------------------------|-----------------|-------|-------------------------------------|----|
| ARLIN   | PRODUCT<br>MANGO AND HABANERO SALSA                                          | CONTENT<br>1000G<br>1000G | VEGETARIAN<br>• | VEGAN | ALLERCENS<br>NONE<br>CELERY<br>NONE | A  |
| 2110102 | CHIPOTLE & BELL PEPPER SALSA<br>KIWI & JALAPEÑO SALSA<br>CHUNKY SALSA TOMATO | 1000G<br>1000G            | •               | •     | NONE                                | H  |